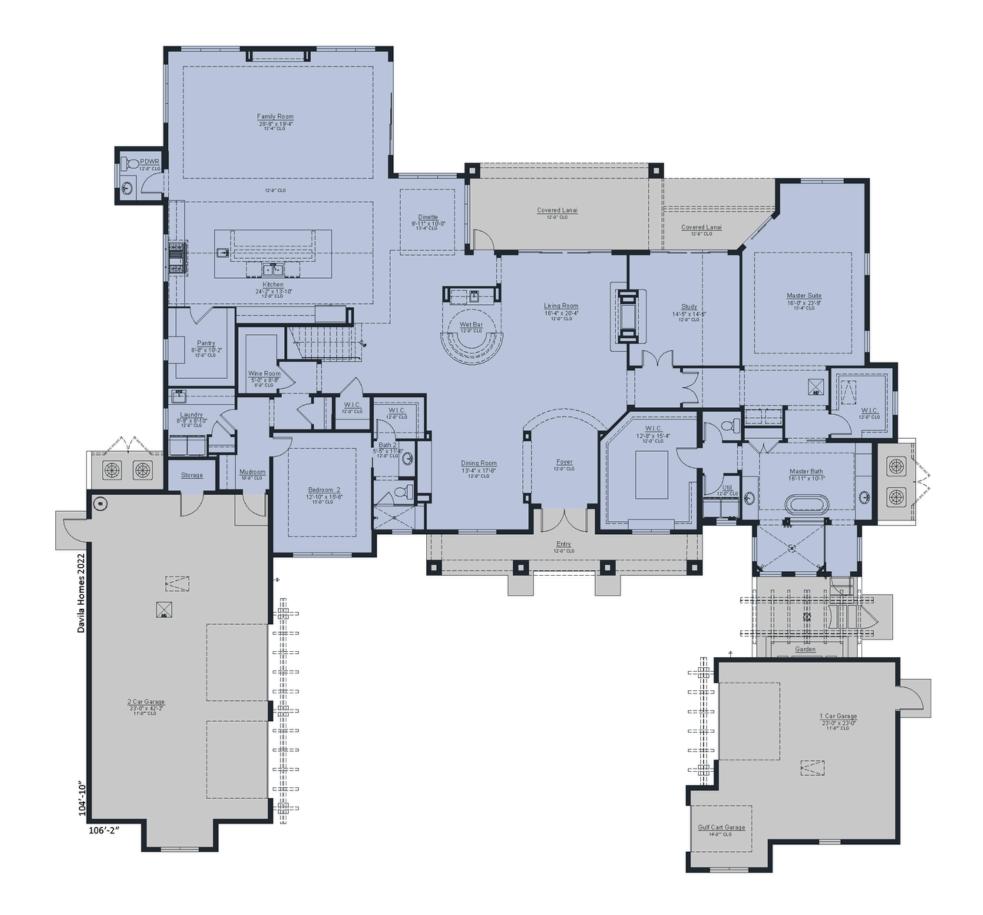

### FIRST FLOOR

\*Davila Homes reserves the right to change plans, specifications and pricing without prior notice. Square footage are approximate and should not be used as representation of the home's size. Square footage calculations are from the outside of exterior walls and includes partition walls. Due to normal construction tolerances, square footages and dimensions may vary from those shown on floor plans or otherwise indicated. All renderings, color schemes, floor plans, maps and displays are for illustration purpose only. CBC1260435. Copyright @2024 Davila Homes. All rights reserved.

## YOU DREAM IT. WE BUILD IT.

| Stanford                   | Living Area<br>Entry/Lanai<br>Garage | 6182<br>9961<br>776 |
|----------------------------|--------------------------------------|---------------------|
| 🛌 5   🚋 5.5   🚉 3   📐 6182 | Total SQFT                           | 8954                |